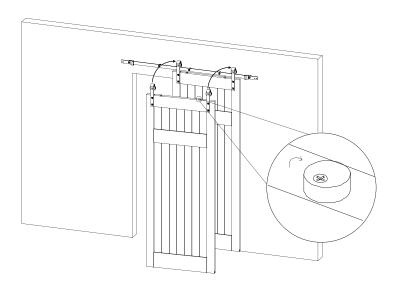

**Step 7:** Put your hangers on the track, then twist the anti-jump pad facing to your wall.

**Step 8:** Close your door, put the floor guide half out of the door, then fix it on the floor.

**Step 9:** Adjust and fix stoppers to make the door not detach from the floor guide whether the door on close or open position.