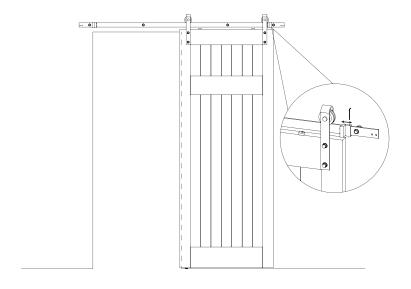

② Mark out all the holes' position according to your track.

Step 3: Drill holes and install your track

- ①Concrete wall: Drill out the holes by using a dril with 3/8" (10mm)drill bit.
- ②Wooden wall: Drill out the holes by using a drill with 1/4" (6mm) drill bit.
- ③Install the track refer to the below image.