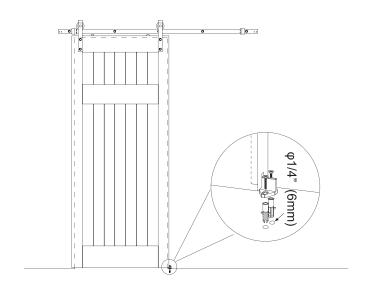

② Mark out all the holes' position according to your track.

Step 3: Drill holes and install your track

- ①Concrete wall: Drill out the holes by using a dril with 3/8" (10mm)drill bit.
- ②Wooden wall: Drill out the holes by using a drill with 1/4" (6mm) drill bit.
- ③Install the track refer to the below image.