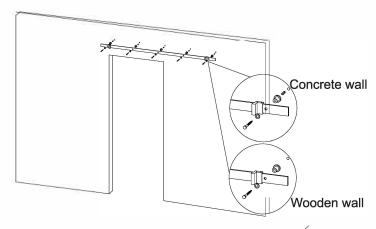

# \*\*Hardware Installation Main Installation Dimension door hight + 1-11/16" (43mm)

**Step 2:** ① Measure the overall height for the center line of the track, the track should be installed at door height + 43mm above the floor.

② Mark out all the holes' position according to your track.

Step 3: Drill holes and install your track

- ①Concrete wall: Drill out the holes by using a dril with 3/8" (10mm)drill bit.
- ②Wooden wall: Drill out the holes by using a drill with 1/4" (6mm) drill bit.
- ③Install the track refer to the below image.