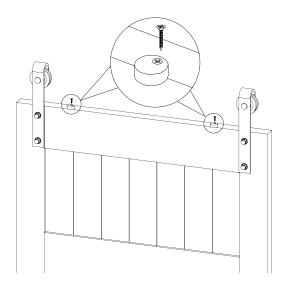

**Step 4:** Router a 7mm wide x 20mm deep centered channel at the bottom of the door.

**Step 5:** Install hangers on your door.

**Step 6:** Install anti-jump pad. As the picture shows, the screw is near the edge of your door.