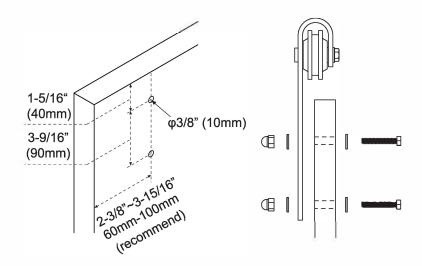

# \*\*Hardware Installation Main Installation Dimension door hight + 1-11/16" (43mm)

**Step 2:** ① Measure the overall height for the center line of the track, the track should be installed at door height + 43mm above the floor.

② Mark out all the holes' position according to your track.

Step 3: Drill holes and install your track

- ①Concrete wall: Drill out the holes by using a dril with 3/8" (10mm)drill bit.
- ②Wooden wall: Drill out the holes by using a drill with 1/4" (6mm) drill bit.
- ③Install the track refer to the below image.