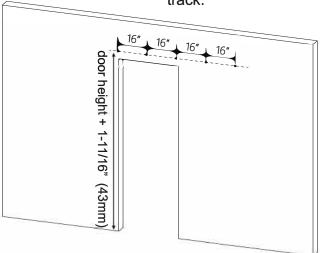

### **Chart: Track Junction**

$$4\mathsf{FT}^{\underbrace{8"}_{-+}-16"}_{\tiny{$\circ$}} \circ \circ \circ \circ$$

$$7.5FT \begin{tabular}{c|ccccc} & 5"_+ & 16"_- & -16"_- & -16"_- & -16"_- & -16"_- & -16"_- & -16"_- & -16"_- & -16"_- & -16"_- & -16"_- & -16"_- & -16"_- & -16"_- & -16"_- & -16"_- & -16"_- & -16"_- & -16"_- & -16"_- & -16"_- & -16"_- & -16"_- & -16"_- & -16"_- & -16"_- & -16"_- & -16"_- & -16"_- & -16"_- & -16"_- & -16"_- & -16"_- & -16"_- & -16"_- & -16"_- & -16"_- & -16"_- & -16"_- & -16"_- & -16"_- & -16"_- & -16"_- & -16"_- & -16"_- & -16"_- & -16"_- & -16"_- & -16"_- & -16"_- & -16"_- & -16"_- & -16"_- & -16"_- & -16"_- & -16"_- & -16"_- & -16"_- & -16"_- & -16"_- & -16"_- & -16"_- & -16"_- & -16"_- & -16"_- & -16"_- & -16"_- & -16"_- & -16"_- & -16"_- & -16"_- & -16"_- & -16"_- & -16"_- & -16"_- & -16"_- & -16"_- & -16"_- & -16"_- & -16"_- & -16"_- & -16"_- & -16"_- & -16"_- & -16"_- & -16"_- & -16"_- & -16"_- & -16"_- & -16"_- & -16"_- & -16"_- & -16"_- & -16"_- & -16"_- & -16"_- & -16"_- & -16"_- & -16"_- & -16"_- & -16"_- & -16"_- & -16"_- & -16"_- & -16"_- & -16"_- & -16"_- & -16"_- & -16"_- & -16"_- & -16"_- & -16"_- & -16"_- & -16"_- & -16"_- & -16"_- & -16"_- & -16"_- & -16"_- & -16"_- & -16"_- & -16"_- & -16"_- & -16"_- & -16"_- & -16"_- & -16"_- & -16"_- & -16"_- & -16"_- & -16"_- & -16"_- & -16"_- & -16"_- & -16"_- & -16"_- & -16"_- & -16"_- & -16"_- & -16"_- & -16"_- & -16"_- & -16"_- & -16"_- & -16"_- & -16"_- & -16"_- & -16"_- & -16"_- & -16"_- & -16"_- & -16"_- & -16"_- & -16"_- & -16"_- & -16"_- & -16"_- & -16"_- & -16"_- & -16"_- & -16"_- & -16"_- & -16"_- & -16"_- & -16"_- & -16"_- & -16"_- & -16"_- & -16"_- & -16"_- & -16"_- & -16"_- & -16"_- & -16"_- & -16"_- & -16"_- & -16"_- & -16"_- & -16"_- & -16"_- & -16"_- & -16"_- & -16"_- & -16"_- & -16"_- & -16"_- & -16"_- & -16"_- & -16"_- & -16"_- & -16"_- & -16"_- & -16"_- & -16"_- & -16"_- & -16"_- & -16"_- & -16"_- & -16"_- & -16"_- & -16"_- & -16"_- & -16"_- & -16"_- & -16"_- & -16"_- & -16"_- & -16"_- & -16"_- & -16"_- & -16"_- & -16"_- & -16"_- & -16"_- & -16"_- & -16"_- & -16"_- & -16"_- & -16"_- & -16"_- & -16"_- & -16"_- & -16"_-$$

$$13FT {\tiny \begin{bmatrix} -1.67 & -1.67 & -1.67 & -1.67 & -1.67 & -1.67 & -1.67 & -1.67 & -1.67 & -1.67 & -1.67 & -1.67 & -1.67 & -1.67 & -1.67 & -1.67 & -1.67 & -1.67 & -1.67 & -1.67 & -1.67 & -1.67 & -1.67 & -1.67 & -1.67 & -1.67 & -1.67 & -1.67 & -1.67 & -1.67 & -1.67 & -1.67 & -1.67 & -1.67 & -1.67 & -1.67 & -1.67 & -1.67 & -1.67 & -1.67 & -1.67 & -1.67 & -1.67 & -1.67 & -1.67 & -1.67 & -1.67 & -1.67 & -1.67 & -1.67 & -1.67 & -1.67 & -1.67 & -1.67 & -1.67 & -1.67 & -1.67 & -1.67 & -1.67 & -1.67 & -1.67 & -1.67 & -1.67 & -1.67 & -1.67 & -1.67 & -1.67 & -1.67 & -1.67 & -1.67 & -1.67 & -1.67 & -1.67 & -1.67 & -1.67 & -1.67 & -1.67 & -1.67 & -1.67 & -1.67 & -1.67 & -1.67 & -1.67 & -1.67 & -1.67 & -1.67 & -1.67 & -1.67 & -1.67 & -1.67 & -1.67 & -1.67 & -1.67 & -1.67 & -1.67 & -1.67 & -1.67 & -1.67 & -1.67 & -1.67 & -1.67 & -1.67 & -1.67 & -1.67 & -1.67 & -1.67 & -1.67 & -1.67 & -1.67 & -1.67 & -1.67 & -1.67 & -1.67 & -1.67 & -1.67 & -1.67 & -1.67 & -1.67 & -1.67 & -1.67 & -1.67 & -1.67 & -1.67 & -1.67 & -1.67 & -1.67 & -1.67 & -1.67 & -1.67 & -1.67 & -1.67 & -1.67 & -1.67 & -1.67 & -1.67 & -1.67 & -1.67 & -1.67 & -1.67 & -1.67 & -1.67 & -1.67 & -1.67 & -1.67 & -1.67 & -1.67 & -1.67 & -1.67 & -1.67 & -1.67 & -1.67 & -1.67 & -1.67 & -1.67 & -1.67 & -1.67 & -1.67 & -1.67 & -1.67 & -1.67 & -1.67 & -1.67 & -1.67 & -1.67 & -1.67 & -1.67 & -1.67 & -1.67 & -1.67 & -1.67 & -1.67 & -1.67 & -1.67 & -1.67 & -1.67 & -1.67 & -1.67 & -1.67 & -1.67 & -1.67 & -1.67 & -1.67 & -1.67 & -1.67 & -1.67 & -1.67 & -1.67 & -1.67 & -1.67 & -1.67 & -1.67 & -1.67 & -1.67 & -1.67 & -1.67 & -1.67 & -1.67 & -1.67 & -1.67 & -1.67 & -1.67 & -1.67 & -1.67 & -1.67 & -1.67 & -1.67 & -1.67 & -1.67 & -1.67 & -1.67 & -1.67 & -1.67 & -1.67 & -1.67 & -1.67 & -1.67 & -1.67 & -1.67 & -1.67 & -1.67 & -1.67 & -1.67 & -1.67 & -1.67 & -1.67 & -1.67 & -1.67 & -1.67 & -1.67 & -1.67 & -1.67 & -1.67 & -1.67 & -1.67 & -1.67 & -1.67 & -1.67 & -1.67 & -1.67 & -1.67 & -1.67 & -1.67 & -1.67 & -1.67 & -1.67 & -1.67 & -1.67 & -1.67 & -1.67 & -1.67 & -1.67 & -1.67 & -1.67 & -1.67 & -1$$