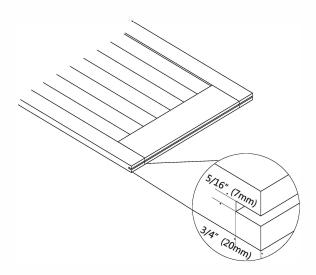

**Step 4:** Router a 7mm wide x 20mm deep centered channel at the bottom of the door.

**Step 5:** Install hangers on your door.

**Step 6:** Install anti-jump pad. As the picture shows, the screw is near the edge of your door.